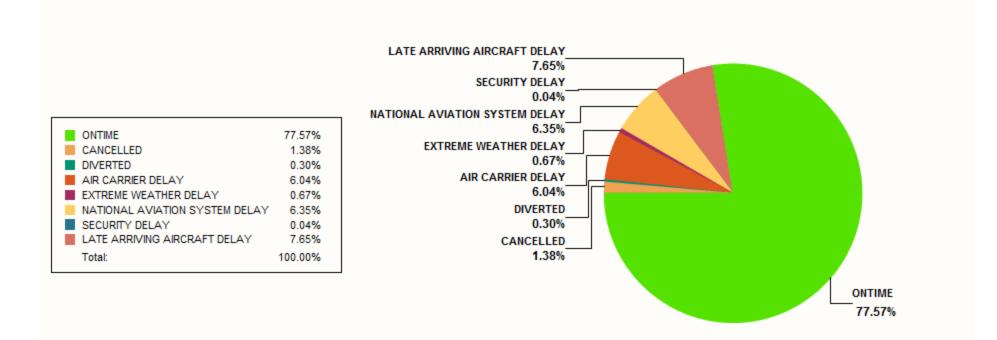

Table 9 displays airline flight delay causation data by categories, and Table 10 provides an overall graphic representation of that data.

Table 11 lists the regularly scheduled flights with tarmac delays of more than 3 hours and Table 11A lists the regularly scheduled international flights with tarmac delays of more than 4 hours. Table 12 displays the number and percentage of regularly scheduled flights with tarmac delays of 2 hours or more.